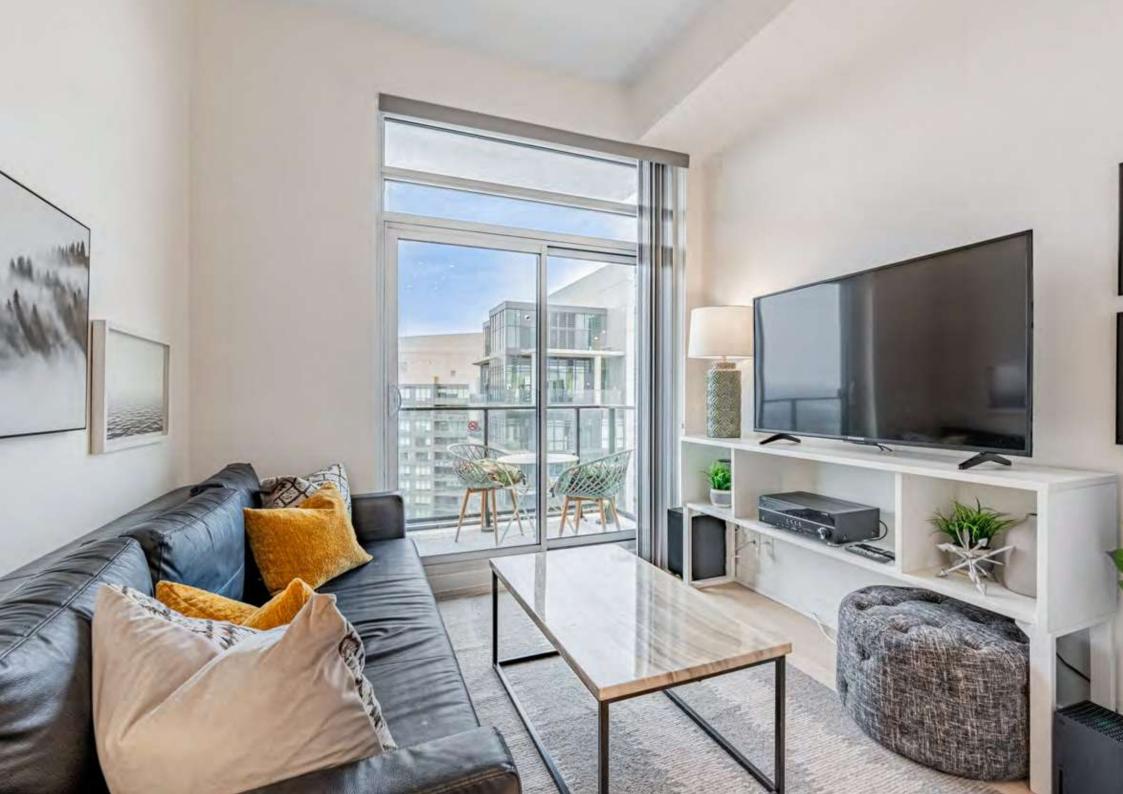

# 2220 Lakeshore Blvd W UPH03 Lakeside Lovely

Westlake Village could be your first home or the perfect investment opportunity. This finely appointed Upper Penthouse 1+1 Bedroom unit just steps from the hustle and bustle of everything we love about Toronto you will adore this location, layout, and outstanding amenities in a flourishing neighbourhood. Impeccably designed, this unit offers open concept living and dining, a fabulous chefs kitchen with contemporary finishes custom flat panel high gloss cabinetry, stylish backsplash & quartz countertops, high ceilings. Primary bedroom with walk in customized closet. The spacious den provides versatility, perfect for use as a second bedroom or home office. Enjoy the views of both the tranquil lake and the dynamic city skyline from your spectacular lovely double wide balcony. Unit comes with locker and underground parking! Building amenities include absolutely everything a person could imagine. To name a few CLUB W Amenities Include State-Of-The-Art Fitness, Party, Sports Lounge & Theatre Rooms. Indoor Pool Jacuzzi, Sauna, and Outdoor Roof Top BBQ area. Don't miss this amazing opportunity for home ownership in this exciting development Westlake Village community. This is a dream unit for some lucky buyer. You can be the lucky one so hurry home! Steps to Groceries LCBO TTC Shopping outstanding restaurants & Humber Bay park & Lake promenade. Gardiner/427/Qew nearby with Downtown core only minutes away. A great chance to live in a Vibrant and Trendy Westlake Village Community