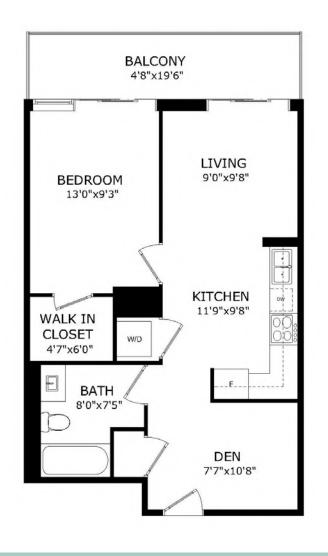

### **Floor Plans**

# 2220 Lakeshore Blvd W UPH03 Lakeside Lovely

Westlake Village could be your first home or the perfect investment opportunity. This finely appointed Upper Penthouse 1+1 Bedroom unit just steps from the hustle and bustle of everything we love about Toronto you will adore this location, layout, and outstanding amenities in a flourishing neighbourhood. Impeccably designed, this unit offers open concept living and dining, a fabulous chefs kitchen with contemporary finishes custom flat panel high gloss cabinetry, stylish backsplash & quartz countertops, high ceilings. Primary bedroom with walk in customized closet. The spacious den provides versatility, perfect for use as a second bedroom or home office. Enjoy the views of both the tranquil lake and the dynamic city skyline from your spectacular lovely double wide balcony. Unit comes with locker and underground parking! Building amenities include absolutely everything a person could imagine. To name a few CLUB W Amenities Include State-Of-The-Art Fitness, Party, Sports Lounge & Theatre Rooms. Indoor Pool Jacuzzi, Sauna, and Outdoor Roof Top BBQ area. Don't miss this amazing opportunity for home ownership in this exciting development Westlake Village community. This is a dream unit for some lucky buyer. You can be the lucky one so hurry home! Steps to Groceries LCBO TTC Shopping outstanding restaurants & Humber Bay park & Lake promenade. Gardiner/427/Qew nearby with Downtown core only minutes away. A great chance to live in a Vibrant and Trendy Westlake Village Community