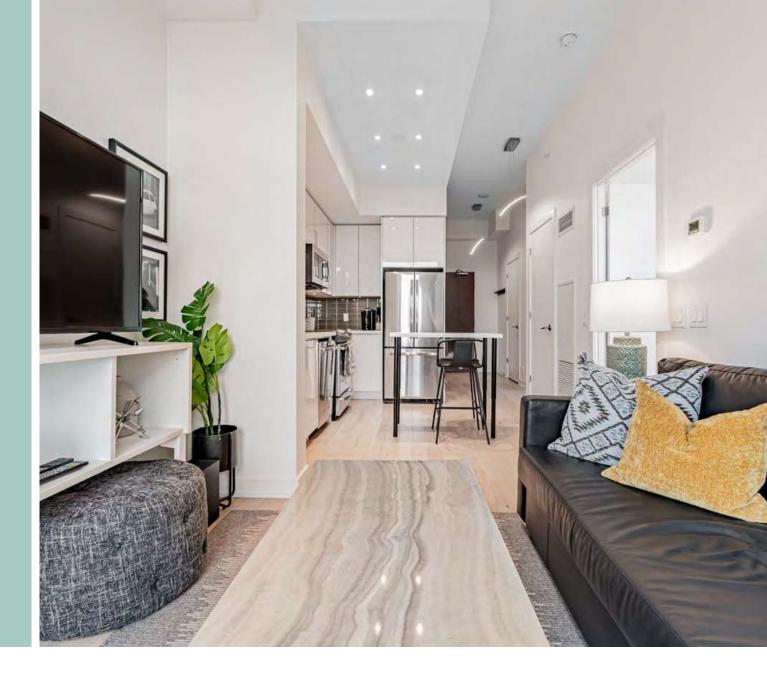

# Welcome Home 🛌 1+1 🛁 1 🚘 1 Locker 1 📗 Condo

## **Features & Upgrades**

- Penthouse Floor features
- Glass tile backsplash
- Stone counter tops
- Higher ceilings
- Extended balconies
- Balcony access from the primary and the living room
- Upgraded appliances
- Full height flat front high gloss kitchen cabinetry

# 2220 Lakeshore Blvd W UPH03 Lakeside Lovely

Westlake Village could be your first home or the perfect investment opportunity. This finely appointed Upper Penthouse 1+1 Bedroom unit just steps from the hustle and bustle of everything we love about Toronto you will adore this location, layout, and outstanding amenities in a flourishing neighbourhood. Impeccably designed, this unit offers open concept living and dining, a fabulous chefs kitchen with contemporary finishes custom flat panel high gloss cabinetry, stylish backsplash & quartz countertops, high ceilings. Primary bedroom with walk in customized closet. The spacious den provides versatility, perfect for use as a second bedroom or home office. Enjoy the views of both the tranquil lake and the dynamic city skyline from your spectacular lovely double wide balcony. Unit comes with locker and underground parking! Building amenities include absolutely everything a person could imagine. To name a few CLUB W Amenities Include State-Of-The-Art Fitness, Party, Sports Lounge & Theatre Rooms. Indoor Pool Jacuzzi, Sauna, and Outdoor Roof Top BBQ area. Don't miss this amazing opportunity for home ownership in this exciting development Westlake Village community. This is a dream unit for some lucky buyer. You can be the lucky one so hurry home! Steps to Groceries LCBO TTC Shopping outstanding restaurants & Humber Bay park & Lake promenade. Gardiner/427/Qew nearby with Downtown core only minutes away. A great chance to live in a Vibrant and Trendy Westlake Village Community