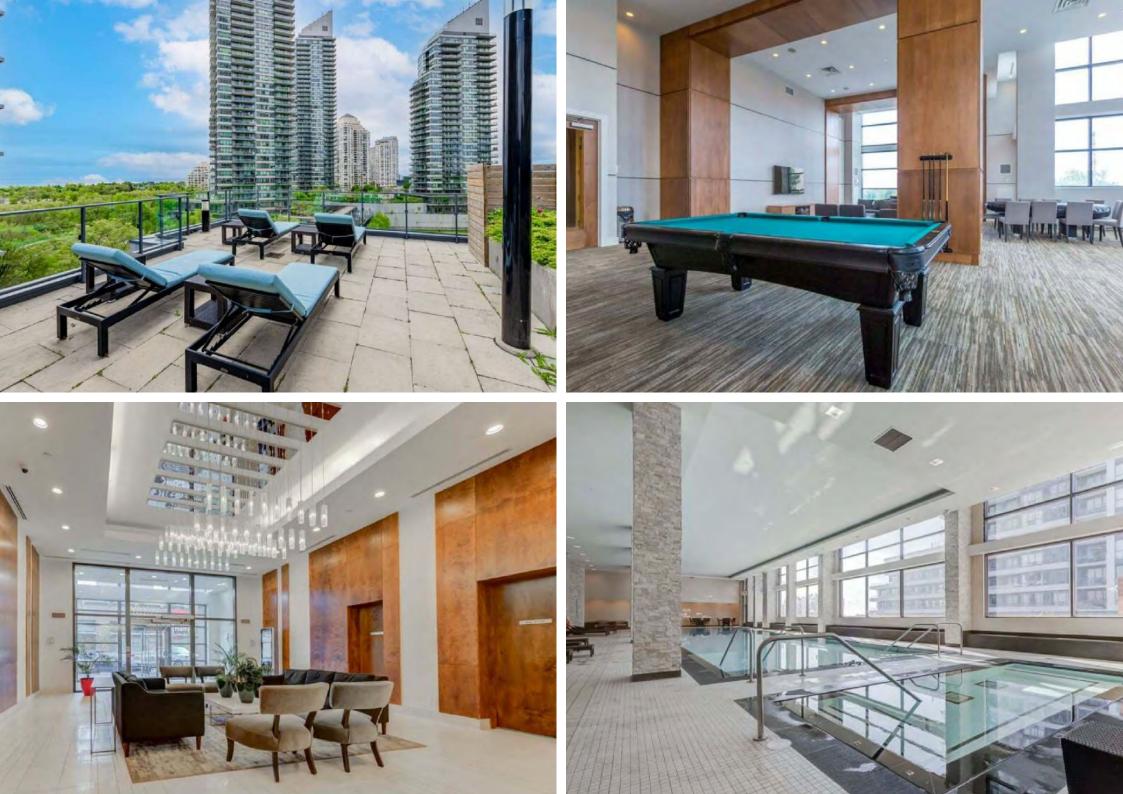

# Don't take our word for it this is what our clients LOVE about the area...

- Very walkable with access to multiple transit lines.
- A foodie haven with a veritable smorgasbord of choice at your doorstep
- The easy convenience of Metro, Shoppers, and the LCBO.
- World-class amenities including access to the prestigious Westlake Club and fitness centre, offering residents an unparalleled lifestyle experience.
- Gardiner/427/Qew nearby
- Downtown core only minutes away.
- The Lake, Goodman Trail and Humber Bay Park across the street with fine restaurants along the Lake promenade.
- A nature lovers paradise within the busy city.
- Friendly neighbours and helpful staff at the front desk.
- The unit is filled with light throughout the day
- You have the bonus of some big Box Stores at your doorstep

# 2220 Lakeshore Blvd W UPH03 Lakeside Lovely

Westlake Village could be your first home or the perfect investment opportunity. This finely appointed Upper Penthouse 1+1 Bedroom unit just steps from the hustle and bustle of everything we love about Toronto you will adore this location, layout, and outstanding amenities in a flourishing neighbourhood. Impeccably designed, this unit offers open concept living and dining, a fabulous chefs kitchen with contemporary finishes custom flat panel high gloss cabinetry, stylish backsplash & quartz countertops, high ceilings. Primary bedroom with walk in customized closet. The spacious den provides versatility, perfect for use as a second bedroom or home office. Enjoy the views of both the tranquil lake and the dynamic city skyline from your spectacular lovely double wide balcony. Unit comes with locker and underground parking! Building amenities include absolutely everything a person could imagine. To name a few CLUB W Amenities Include State-Of-The-Art Fitness, Party, Sports Lounge & Theatre Rooms. Indoor Pool Jacuzzi, Sauna, and Outdoor Roof Top BBQ area. Don't miss this amazing opportunity for home ownership in this exciting development Westlake Village community. This is a dream unit for some lucky buyer. You can be the lucky one so hurry home! Steps to Groceries LCBO TTC Shopping outstanding restaurants & Humber Bay park & Lake promenade. Gardiner/427/Qew nearby with Downtown core only minutes away. A great chance to live in a Vibrant and Trendy Westlake Village Community