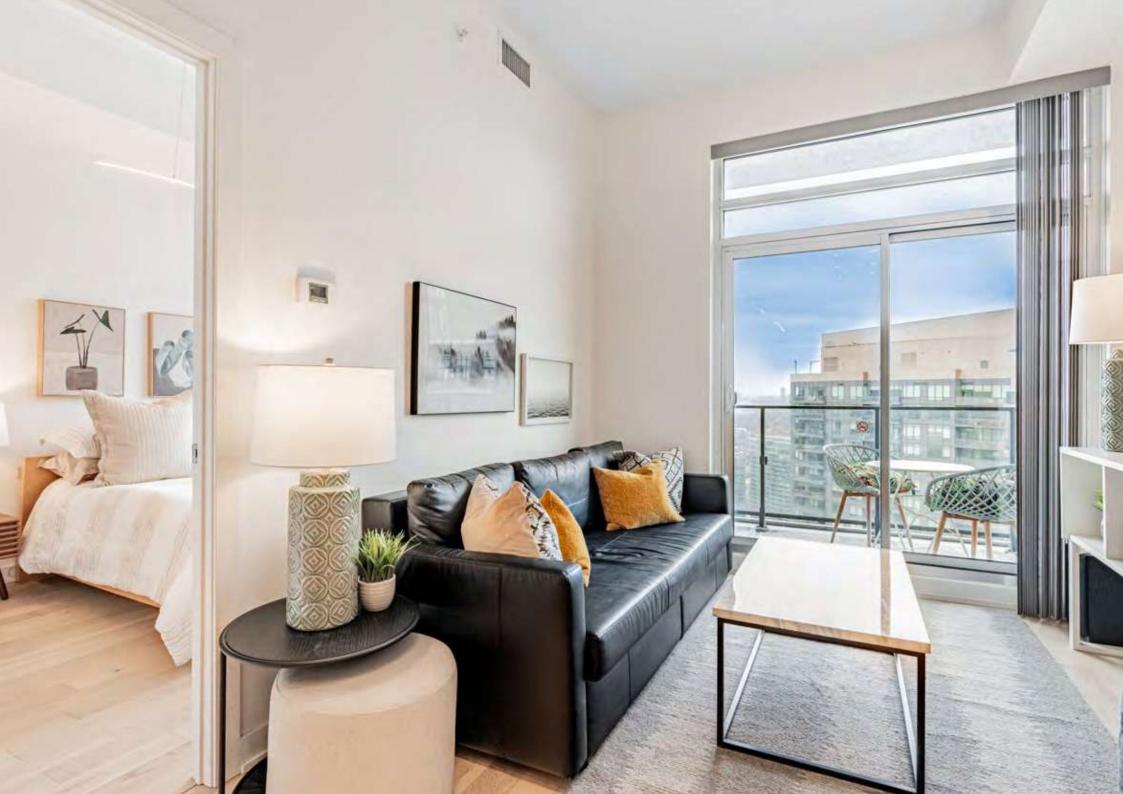

# 2220 Lakeshore Blvd W UPH03 Lakeside Lovely

Westlake Village could be your first home or the perfect investment opportunity. This finely appointed Upper Penthouse 1+1 Bedroom unit just steps from the hustle and bustle of everything we love about Toronto you will adore this location, layout, and outstanding amenities in a flourishing neighbourhood. Impeccably designed, this unit offers open concept living and dining, a fabulous chefs kitchen with contemporary finishes custom flat panel high gloss cabinetry, stylish backsplash & quartz countertops, high ceilings. Primary bedroom with walk in customized closet. The spacious den provides versatility, perfect for use as a second bedroom or home office. Enjoy the views of both the tranquil lake and the dynamic city skyline from your spectacular lovely double wide balcony. Unit comes with locker and underground parking! Building amenities include absolutely everything a person could imagine. To name a few CLUB W Amenities Include State-Of-The-Art Fitness, Party, Sports Lounge & Theatre Rooms. Indoor Pool Jacuzzi, Sauna, and Outdoor Roof Top BBQ area. Don't miss this amazing opportunity for home ownership in this exciting development Westlake Village community. This is a dream unit for some lucky buyer. You can be the lucky one so hurry home! Steps to Groceries LCBO TTC Shopping outstanding restaurants & Humber Bay park & Lake promenade. Gardiner/427/Qew nearby with Downtown core only minutes away. A great chance to live in a Vibrant and Trendy Westlake Village Community