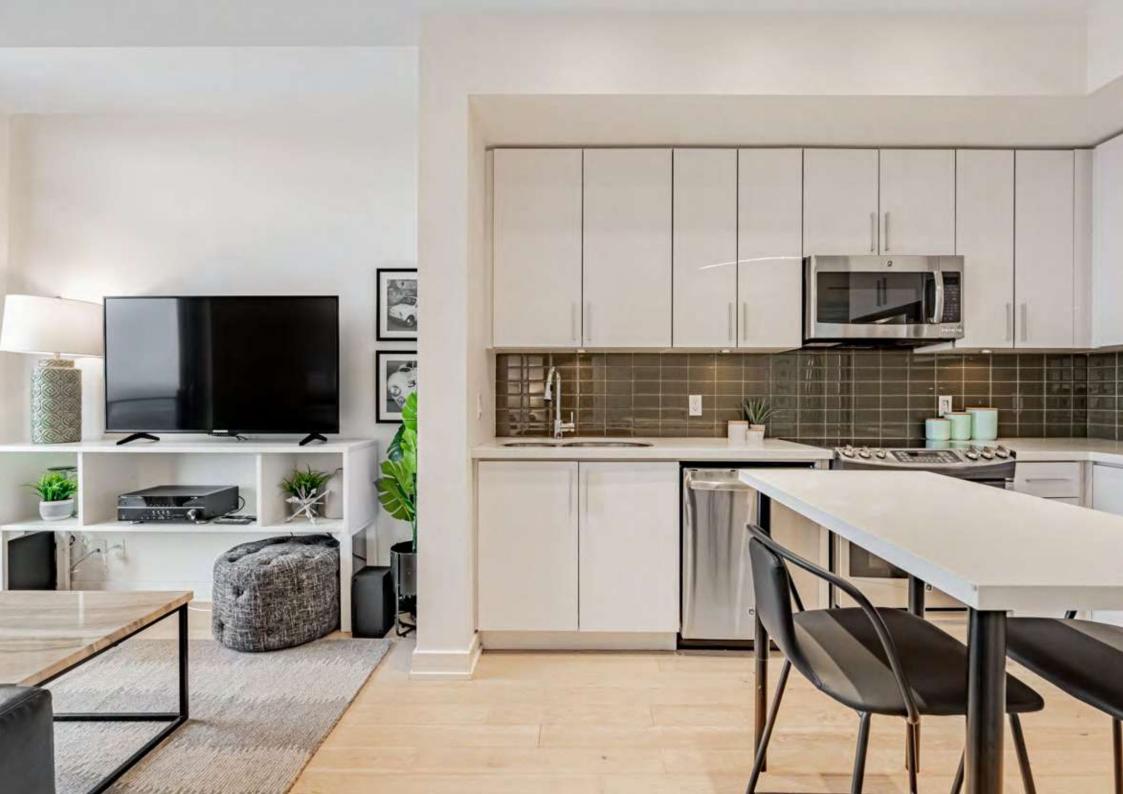

## **Features & Upgrades**

- Penthouse Floor features
- Glass tile backsplash
- Stone counter tops
- Higher ceilings
- Extended balconies
- Balcony access from the primary and the living room
- Upgraded appliances
- Full height flat front high gloss kitchen cabinetry

# 2220 Lakeshore Blvd W UPH03 Lakeside Lovely

Westlake Village could be your first home or the perfect investment opportunity. This finely appointed Upper Penthouse 1+1 Bedroom unit just steps from the hustle and bustle of everything we love about Toronto you will adore this location, layout, and outstanding amenities in a flourishing neighbourhood. Impeccably designed, this unit offers open concept living and dining, a fabulous chefs kitchen with contemporary finishes custom flat panel high gloss cabinetry, stylish backsplash & quartz countertops, high ceilings. Primary bedroom with walk in customized closet. The spacious den provides versatility, perfect for use as a second bedroom or home office. Enjoy the views of both the tranquil lake and the dynamic city skyline from your spectacular lovely double wide balcony. Unit comes with locker and underground parking! Building amenities include absolutely everything a person could imagine. To name a few CLUB W Amenities Include State-Of-The-Art Fitness, Party, Sports Lounge & Theatre Rooms. Indoor Pool Jacuzzi, Sauna, and Outdoor Roof Top BBQ area. Don't miss this amazing opportunity for home ownership in this exciting development Westlake Village community. This is a dream unit for some lucky buyer. You can be the lucky one so hurry home! Steps to Groceries LCBO TTC Shopping outstanding restaurants & Humber Bay park & Lake promenade. Gardiner/427/Qew nearby with Downtown core only minutes away. A great chance to live in a Vibrant and Trendy Westlake Village Community