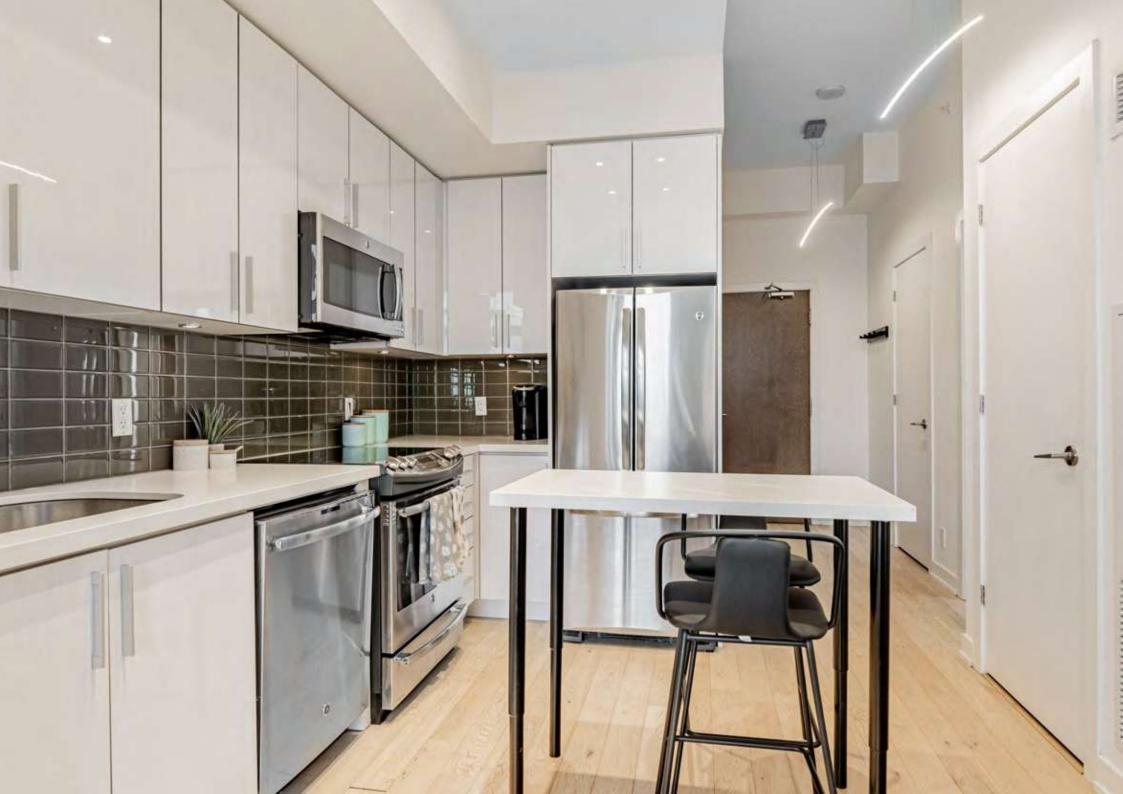

## **Features & Upgrades**

- Penthouse Floor features
- Glass tile backsplash
- Stone counter tops
- Higher ceilings
- Extended balconies
- Balcony access from the primary and the living room
- Upgraded appliances
- Full height flat front high gloss kitchen cabinetry

# 2220 Lakeshore Blvd W UPH03 Lakeside Lovely

Westlake Village could be your first home or the perfect investment opportunity. This finely appointed Upper Penthouse 1+1 Bedroom unit just steps from the hustle and bustle of everything we love about Toronto you will adore this location, layout, and outstanding amenities in a flourishing neighbourhood. Impeccably designed, this unit offers open concept living and dining, a fabulous chefs kitchen with contemporary finishes custom flat panel high gloss cabinetry, stylish backsplash & quartz countertops, high ceilings. Primary bedroom with walk in customized closet. The spacious den provides versatility, perfect for use as a second bedroom or home office. Enjoy the views of both the tranquil lake and the dynamic city skyline from your spectacular lovely double wide balcony. Unit comes with locker and underground parking! Building amenities include absolutely everything a person could imagine. To name a few CLUB W Amenities Include State-Of-The-Art Fitness, Party, Sports Lounge & Theatre Rooms. Indoor Pool Jacuzzi, Sauna, and Outdoor Roof Top BBQ area. Don't miss this amazing opportunity for home ownership in this exciting development Westlake Village community. This is a dream unit for some lucky buyer. You can be the lucky one so hurry home! Steps to Groceries LCBO TTC Shopping outstanding restaurants & Humber Bay park & Lake promenade. Gardiner/427/Qew nearby with Downtown core only minutes away. A great chance to live in a Vibrant and Trendy Westlake Village Community