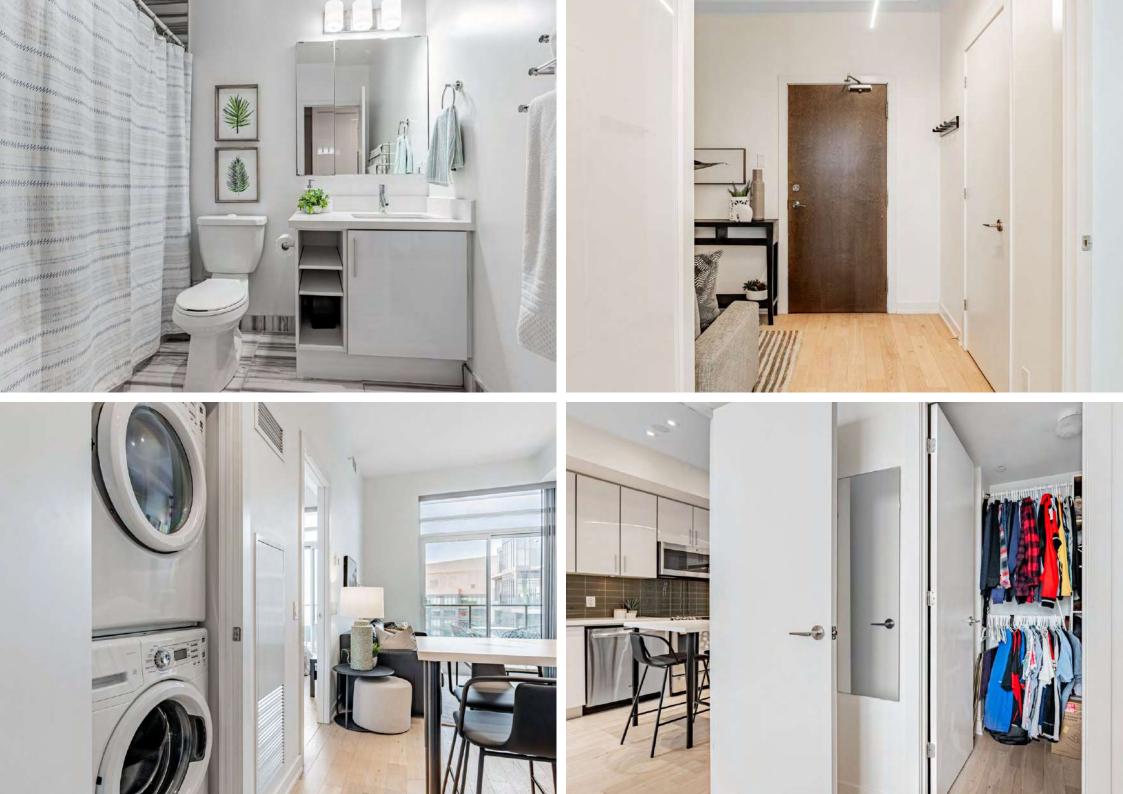

## **Features & Upgrades**

- Penthouse Floor features
- Glass tile backsplash
- Stone counter tops
- Higher ceilings
- Extended balconies
- Balcony access from the primary and the living room
- Upgraded appliances
- Full height flat front high gloss kitchen cabinetry

# 2220 Lakeshore Blvd W UPH03 Lakeside Lovely

Westlake Village could be your first home or the perfect investment opportunity. This finely appointed Upper Penthouse 1+1 Bedroom unit just steps from the hustle and bustle of everything we love about Toronto you will adore this location, layout, and outstanding amenities in a flourishing neighbourhood. Impeccably designed, this unit offers open concept living and dining, a fabulous chefs kitchen with contemporary finishes custom flat panel high gloss cabinetry, stylish backsplash & quartz countertops, high ceilings. Primary bedroom with walk in customized closet. The spacious den provides versatility, perfect for use as a second bedroom or home office. Enjoy the views of both the tranquil lake and the dynamic city skyline from your spectacular lovely double wide balcony. Unit comes with locker and underground parking! Building amenities include absolutely everything a person could imagine. To name a few CLUB W Amenities Include State-Of-The-Art Fitness, Party, Sports Lounge & Theatre Rooms. Indoor Pool Jacuzzi, Sauna, and Outdoor Roof Top BBQ area. Don't miss this amazing opportunity for home ownership in this exciting development Westlake Village community. This is a dream unit for some lucky buyer. You can be the lucky one so hurry home! Steps to Groceries LCBO TTC Shopping outstanding restaurants & Humber Bay park & Lake promenade. Gardiner/427/Qew nearby with Downtown core only minutes away. A great chance to live in a Vibrant and Trendy Westlake Village Community